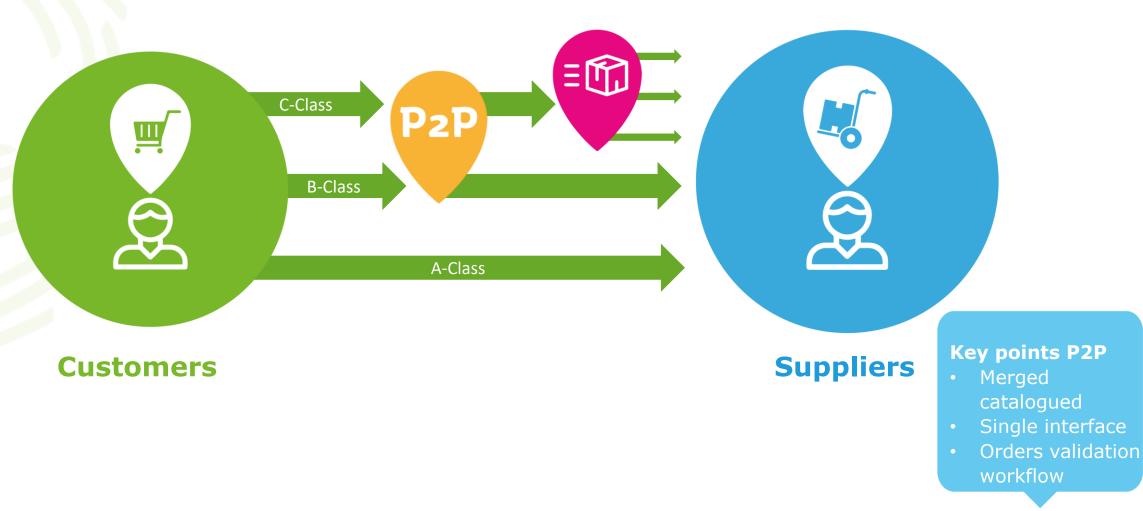

**INDIRECT PURCHASE:** What are the main differences between **b2b** distributors and market places?

All you need. With love

### Procuretopay invoice Indirect Commerce Purchase Place Seller Platform EDI Ecatalog Market TCO Partnership Sourcetocontract







# Main attributes of a C-Class range

0

INDIRECT PURCHASES: MARKETPLACE VS. DISTRIBUTOR

#### **C CLASS PURCHASES**



🚔 Manutan

INDIRECT PURCHASES: MARKETPLACE VS. DISTRIBUTOR

4

#### **PREREQUISITES FOR A C-CLASS RANGE**









## How do marketplaces and distributors work?

INDIRECT PURCHASES: MARKETPLACE VS. DISTRIBUTOR













#### **APPEARANCE OF P2P**





9



#### **2 DIFFERENT APPROACHES**



#### Marketplace

Provides access to third-party **sellers** 



Provides access to a **product** range







#### **ACCESS TO THE PRODUCT RANGE**







#### **PREREQUISITES FOR A C-CLASS RANGE**









# What does it mean for customers?

INDIRECT PURCHASES: MARKETPLACE VS. DISTRIBUTOR



### **PRODUCT RANGE: MARKETPLACE VS. DISTRIBUTOR**







#### **PRODUCT DESCRIPTION: MARKETPLACE VS. DISTRIBUTOR**







### **PRICE: MARKETPLACE VS. DISTRIBUTOR**





#### **2 DIFFERENT APPROACHES**



suppliers



#### **Distributor**

Selected B2B product range and associated services



18



## Any questions?



All you need. With love.