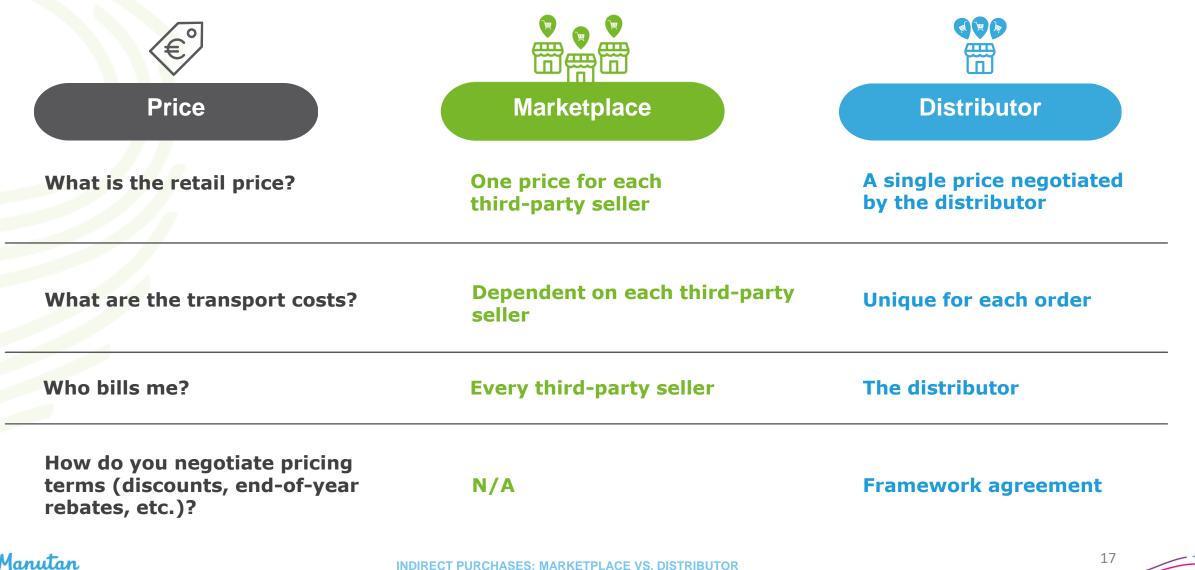

DISTRIBUTOR

#### **C CLASS PURCHASES**



🚔 Manutan

INDIRECT PURCHASES: MARKETPLACE VS. DISTRIBUTOR

4

#### **PREREQUISITES FOR A C-CLASS RANGE**









## How do marketplaces and distributors work?

INDIRECT PURCHASES: MARKETPLACE VS. DISTRIBUTOR













#### **APPEARANCE OF P2P**





9



#### **2 DIFFERENT APPROACHES**



#### Marketplace

Provides access to third-party **sellers** 



Provides access to a **product** range







#### **ACCESS TO THE PRODUCT RANGE**







#### **PREREQUISITES FOR A C-CLASS RANGE**









# What does it mean for customers?

INDIRECT PURCHASES: MARKETPLACE VS. DISTRIBUTOR



### **PRODUCT RANGE: MARKETPLACE VS. DISTRIBUTOR**







#### **PRODUCT DESCRIPTION: MARKETPLACE VS. DISTRIBUTOR**







### **PRICE: MARKETPLACE VS. DISTRIBUTOR**





#### **2 DIFFERENT APPROACHES**



suppliers



#### **Distributor**

Selected B2B product range and associated services



18



## Any questions?



All you need. With love.