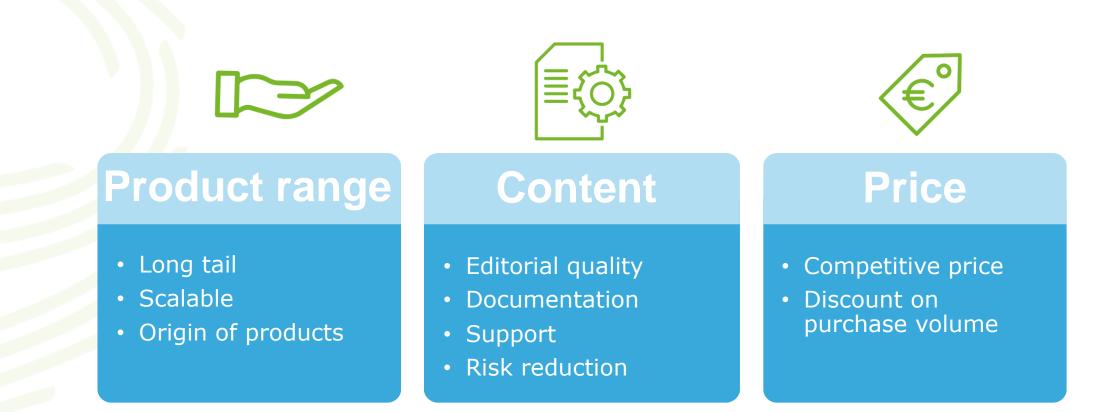

**INDIRECT PURCHASE:** What are the main differences between **b2b** distributors and market places?

All you need. With love

### Procuretopay invoice Indirect Commerce Purchase Place Seller Platform EDI Ecatalog Market TCO Partnership Sourcetocontract







# Main attributes of a C-Class range

0

INDIRECT PURCHASES: MARKETPLACE VS. DISTRIBUTOR

#### **C CLASS PURCHASES**



🚔 Manutan

INDIRECT PURCHASES: MARKETPLACE VS. DISTRIBUTOR

4

#### **PREREQUISITES FOR A C-CLASS RANGE**









## How do marketplaces and distributors work?

INDIRECT PURCHASES: MARKETPLACE VS. DISTRIBUTOR













#### **APPEARANCE OF P2P**





9



#### **2 DIFFERENT APPROACHES**



#### Marketplace

Provides access to third-party **sellers** 



Provides access to a **product** range







#### **ACCESS TO THE PRODUCT RANGE**







#### **PREREQUISITES FOR A C-CLASS RANGE**









# What does it mean for customers?

INDIRECT PURCHASES: MARKETPLACE VS. DISTRIBUTOR



### **PRODUCT RANGE: MARKETPLACE VS. DISTRIBUTOR**







#### **PRODUCT DESCRIPTION: MARKETPLACE VS. DISTRIBUTOR**







### **PRICE: MARKETPLACE VS. DISTRIBUTOR**





#### **2 DIFFERENT APPROACHES**



suppliers



#### **Distributor**

Selected B2B product range and associated services



18



## Any questions?