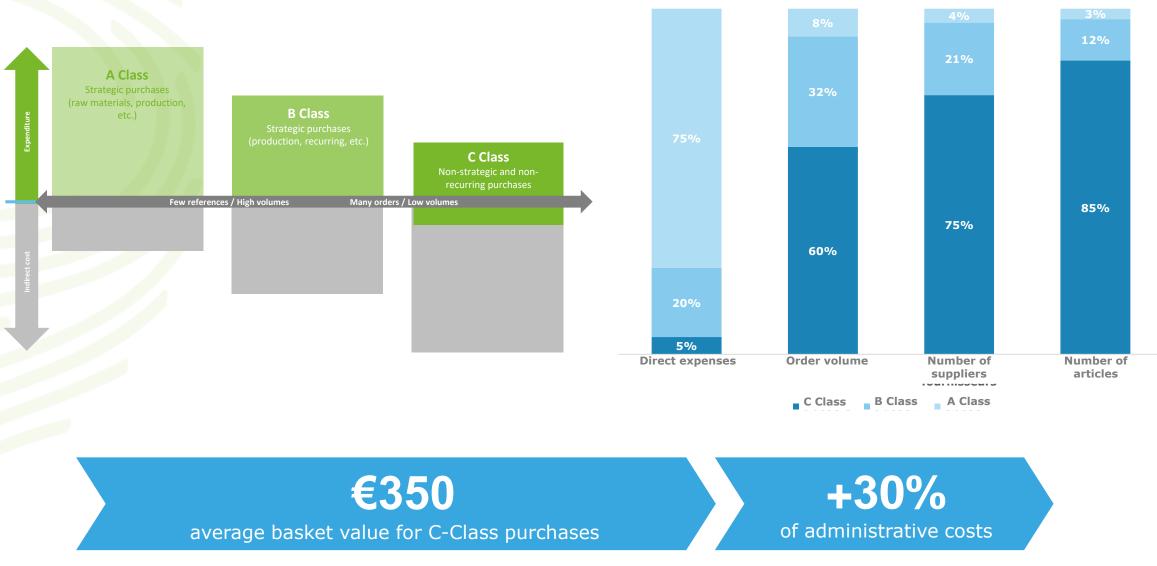

# Main attributes of a C-Class range

0

INDIRECT PURCHASES: MARKETPLACE VS. DISTRIBUTOR

#### **C CLASS PURCHASES**

🚔 Manutan

INDIRECT PURCHASES: MARKETPLACE VS. DISTRIBUTOR

4