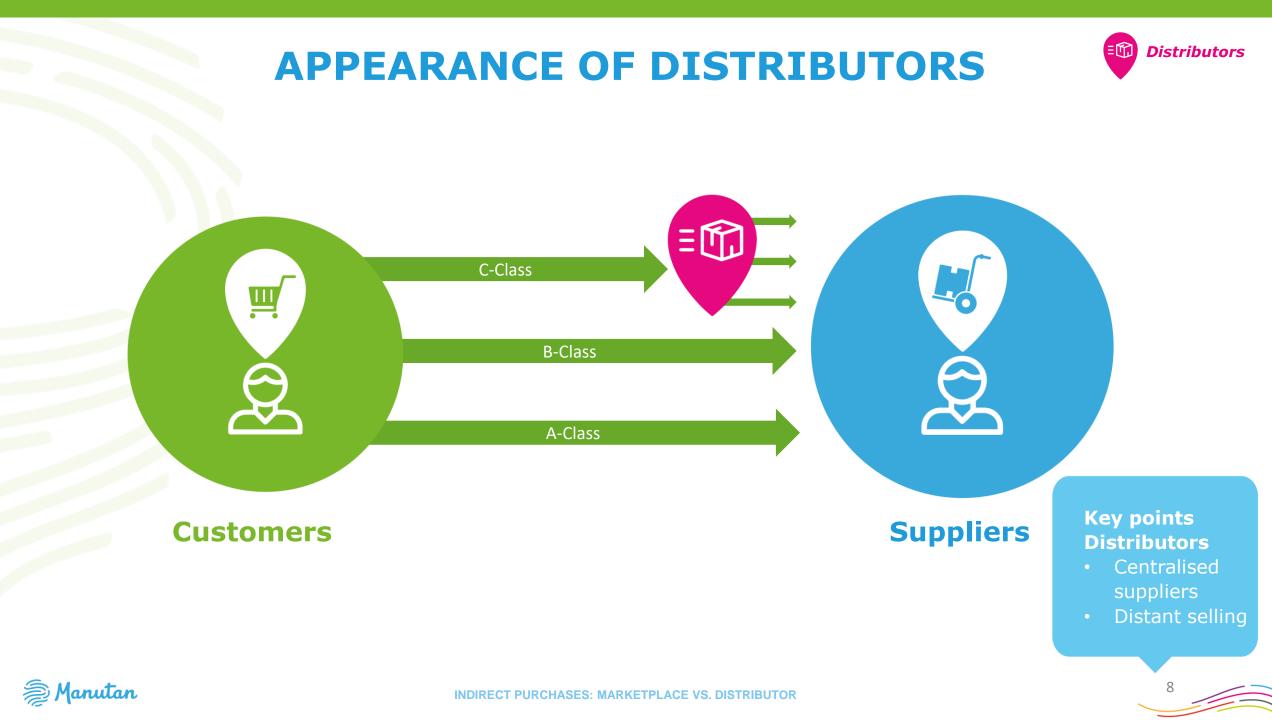

**INDIRECT PURCHASE:** What are the main differences between **b2b** distributors and market places?

All you need. With love

### Procuretopay invoice Indirect Commerce Purchase Place Seller Platform EDI Ecatalog Market TCO Partnership Sourcetocontract







# Main attributes of a C-Class range

0

INDIRECT PURCHASES: MARKETPLACE VS. DISTRIBUTOR

#### **C CLASS PURCHASES**



🚔 Manutan

INDIRECT PURCHASES: MARKETPLACE VS. DISTRIBUTOR

4

#### **PREREQUISITES FOR A C-CLASS RANGE**









## How do marketplaces and distributors work?

INDIRECT PURCHASES: MARKETPLACE VS. DISTRIBUTOR













#### **APPEARANCE OF P2P**





9



#### **2 DIFFERENT APPROACHES**



#### Marketplace

Provides access to third-party **sellers** 



Provides access to a **product** range







#### **ACCESS TO THE PRODUCT RANGE**







#### **PREREQUISITES FOR A C-CLASS RANGE**









# What does it mean for customers?

INDIRECT PURCHASES: MARKETPLACE VS. DISTRIBUTOR



### **PRODUCT RANGE: MARKETPLACE VS. DISTRIBUTOR**







#### **PRODUCT DESCRIPTION: MARKETPLACE VS. DISTRIBUTOR**







### **PRICE: MARKETPLACE VS. DISTRIBUTOR**





#### **2 DIFFERENT APPROACHES**



suppliers



#### **Distributor**

Selected B2B product range and associated services



18



## Any questions?



All you need. With love.