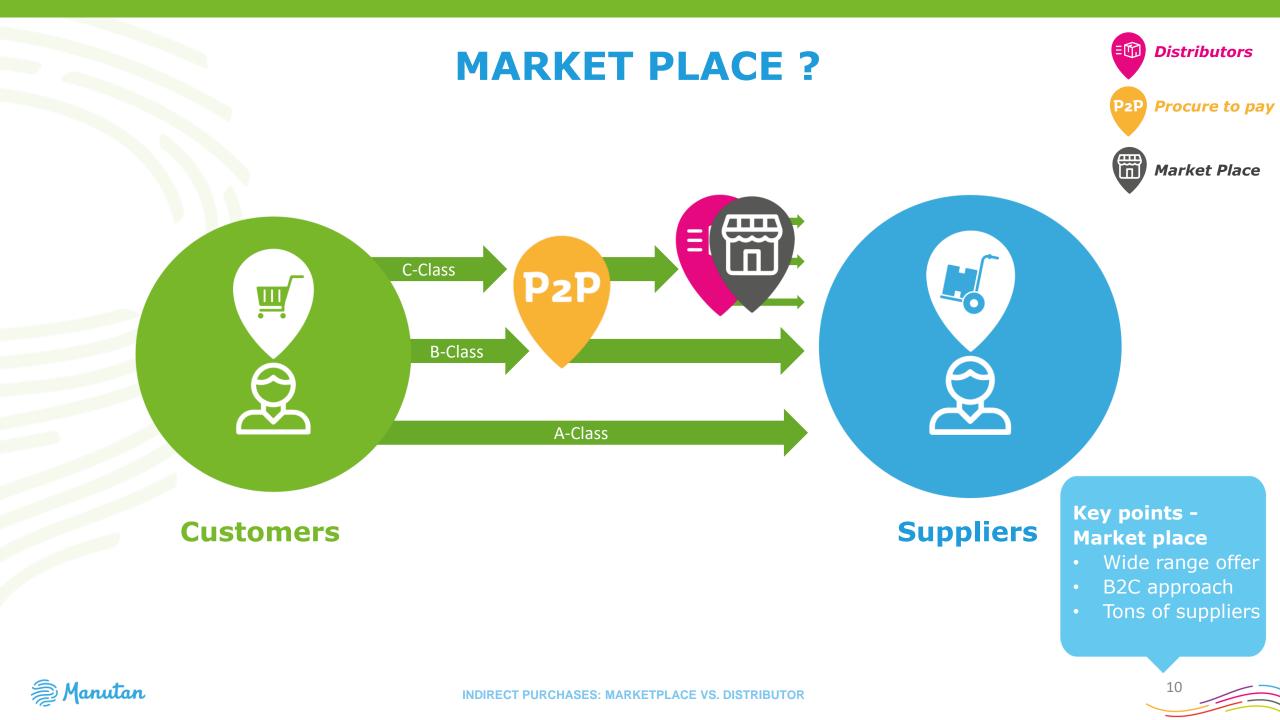

## How do marketplaces and distributors work?

INDIRECT PURCHASES: MARKETPLACE VS. DISTRIBUTOR

#### **2 DIFFERENT APPROACHES**

#### Marketplace

Provides access to third-party **sellers** 

Provides access to a **product** range