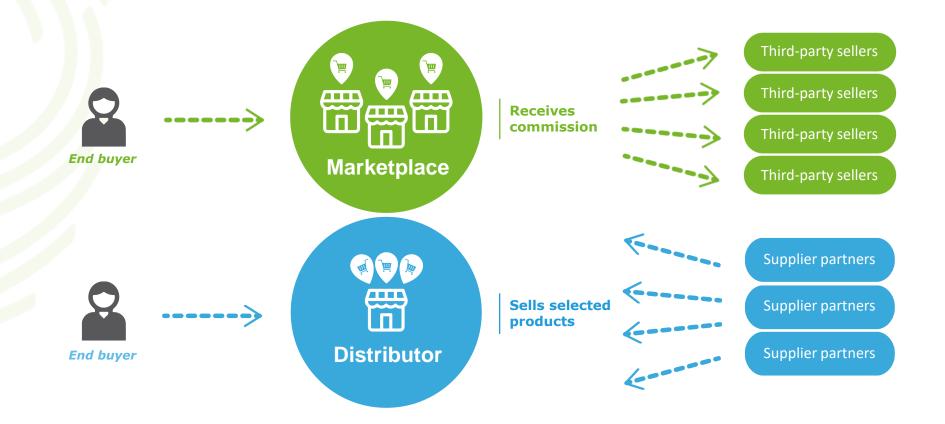

## How do marketplaces and distributors work?

INDIRECT PURCHASES: MARKETPLACE VS. DISTRIBUTOR

#### Marketplace

Provides access to third-party **sellers** 

Provides access to a **product** range

#### **2 DIFFERENT APPROACHES**

suppliers

#### **Distributor**

Selected B2B product range and associated services

18